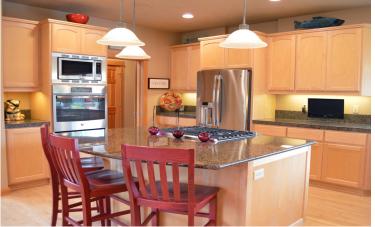

### 4 Bedroom, 2 Full Bathroom, 2 Half Bath, Approximately 4,100 SF

- \* Open concept floor plan
- \* High-end amenities throughout
  - \* Maple wood flooring
- \* Granite counters | Maple cabinets
  - \* Gourmet kitchen
  - \* Double ovens | Gas cook top
  - \* Butler's pantry with wine rack
- \* Master suite with walk-in closet & private bathroom
  - \* Den/office on main level
  - \* Bonus room on upper level
- \* Gorgeous back patio with hot tub
- \* Gorgeous landscaping with sprinklers & lighting
  - \* 3-car garage with openers

#### **APPROXIMATE INFORMATION**

| Living Room22  | x | 20 |
|----------------|---|----|
| Kitchen19      | х | 16 |
| Dining Room12  | x | 17 |
| Master Suite19 | х | 15 |
| Bedroom #212   | x | 14 |
| Bedroom #314   | x | 13 |
| Den/Office10   | x | 14 |
| Bonus Room30   | X | 27 |