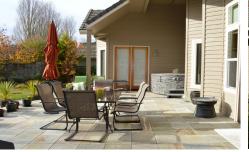

### 4 Bedroom, 2 Full Bathroom, 2 Half Bath, Approximately 4,100 SF

- \* Open concept floor plan
- \* High-end amenities throughout
  - \* Maple wood flooring
- \* Granite counters | Maple cabinets
  - \* Gourmet kitchen
  - \* Double ovens | Gas cook top
  - \* Butler's pantry with wine rack
- \* Master suite with walk-in closet & private bathroom
  - \* Den/office on main level
  - \* Bonus room on upper level
- \* Gorgeous back patio with hot tub
- \* Gorgeous landscaping with sprinklers & lighting
  - \* 3-car garage with openers