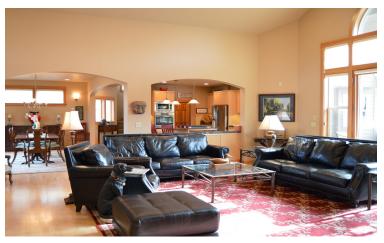

### 4 Bedroom, 2 Full Bathroom, 2 Half Bath, Approximately 4,100 SF

- \* Open concept floor plan
- \* High-end amenities throughout
  - \* Maple wood flooring
- \* Granite counters | Maple cabinets
  - \* Gourmet kitchen
  - \* Double ovens | Gas cook top
  - \* Butler's pantry with wine rack
- \* Master suite with walk-in closet & private bathroom
  - \* Den/office on main level
  - \* Bonus room on upper level
- \* Gorgeous back patio with hot tub
- \* Gorgeous landscaping with sprinklers & lighting
  - \* 3-car garage with openers

#### **APPROXIMATE INFORMATION**

| Living Room22  | x | 20 |
|----------------|---|----|
| Kitchen19      | х | 16 |
| Dining Room12  | x | 17 |
| Master Suite19 | х | 15 |
| Bedroom #212   | x | 14 |
| Bedroom #314   | x | 13 |
| Den/Office10   | x | 14 |
| Bonus Room30   | X | 27 |