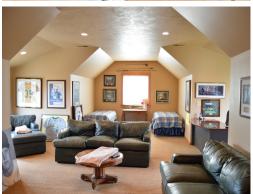

### 4 Bedroom, 2 Full Bathroom, 2 Half Bath, Approximately 4,100 SF

- \* Open concept floor plan
- \* High-end amenities throughout
  - \* Maple wood flooring
- \* Granite counters | Maple cabinets
  - \* Gourmet kitchen
  - \* Double ovens | Gas cook top
  - \* Butler's pantry with wine rack
- \* Master suite with walk-in closet & private bathroom
  - \* Den/office on main level
  - \* Bonus room on upper level
- \* Gorgeous back patio with hot tub
- \* Gorgeous landscaping with sprinklers & lighting
  - \* 3-car garage with openers

#### **APPROXIMATE INFORMATION**

| Living Room22  | x | 20 |
|----------------|---|----|
| Kitchen19      | х | 16 |
| Dining Room12  | x | 17 |
| Master Suite19 | х | 15 |
| Bedroom #212   | x | 14 |
| Bedroom #314   | x | 13 |
| Den/Office10   | x | 14 |
| Bonus Room30   | X | 27 |