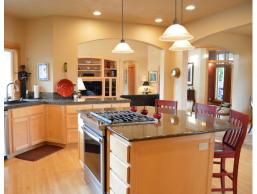

### 4 Bedroom, 2 Full Bathroom, 2 Half Bath, Approximately 4,100 SF

- \* Open concept floor plan
- \* High-end amenities throughout
  - \* Maple wood flooring
- \* Granite counters | Maple cabinets
  - \* Gourmet kitchen
  - \* Double ovens | Gas cook top
  - \* Butler's pantry with wine rack
- \* Master suite with walk-in closet & private bathroom
  - \* Den/office on main level
  - \* Bonus room on upper level
- \* Gorgeous back patio with hot tub
- \* Gorgeous landscaping with sprinklers & lighting
  - \* 3-car garage with openers

#### **APPROXIMATE INFORMATION**

| Living Room22  | x | 20 |
|----------------|---|----|
| Kitchen19      | х | 16 |
| Dining Room12  | x | 17 |
| Master Suite19 | х | 15 |
| Bedroom #212   | x | 14 |
| Bedroom #314   | x | 13 |
| Den/Office10   | x | 14 |
| Bonus Room30   | X | 27 |