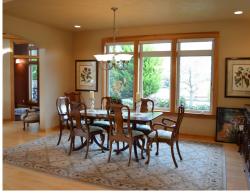

### 4 Bedroom, 2 Full Bathroom, 2 Half Bath, Approximately 4,100 SF

- \* Open concept floor plan
- \* High-end amenities throughout
  - \* Maple wood flooring
- \* Granite counters | Maple cabinets
  - \* Gourmet kitchen
  - \* Double ovens | Gas cook top
  - \* Butler's pantry with wine rack
- \* Master suite with walk-in closet & private bathroom
  - \* Den/office on main level
  - \* Bonus room on upper level
- \* Gorgeous back patio with hot tub
- \* Gorgeous landscaping with sprinklers & lighting
  - \* 3-car garage with openers

#### **APPROXIMATE INFORMATION**

| Living Room22  | x | 20 |
|----------------|---|----|
| Kitchen19      | х | 16 |
| Dining Room12  | x | 17 |
| Master Suite19 | х | 15 |
| Bedroom #212   | x | 14 |
| Bedroom #314   | x | 13 |
| Den/Office10   | x | 14 |
| Bonus Room30   | X | 27 |