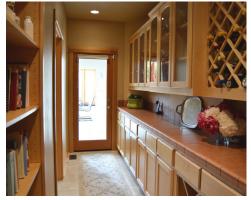

### 4 Bedroom, 2 Full Bathroom, 2 Half Bath, Approximately 4,100 SF

- \* Open concept floor plan
- \* High-end amenities throughout
  - \* Maple wood flooring
- \* Granite counters | Maple cabinets
  - \* Gourmet kitchen
  - \* Double ovens | Gas cook top
  - \* Butler's pantry with wine rack
- \* Master suite with walk-in closet & private bathroom
  - \* Den/office on main level
  - \* Bonus room on upper level
- \* Gorgeous back patio with hot tub
- \* Gorgeous landscaping with sprinklers & lighting
  - \* 3-car garage with openers