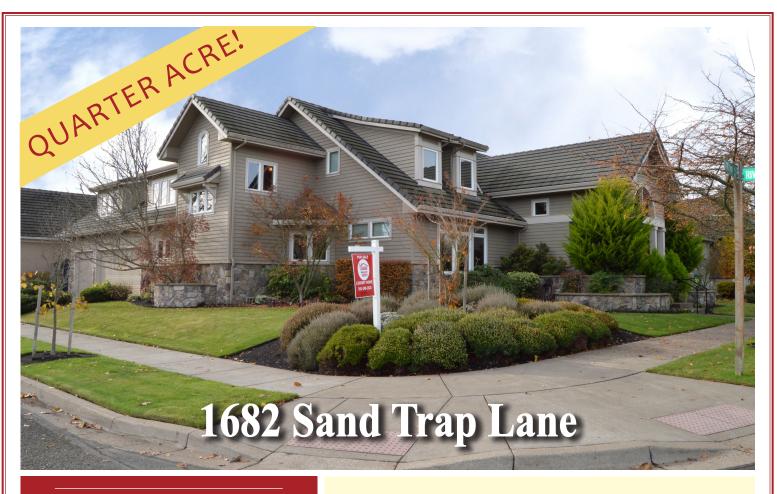

## "Gorgeous Ashley Estates Custom Home in North Gilham!"

Take a virtual tour of this home! Log on to:

www.EugeneOregonHomesForSale.com

Find Us On Facebook: www.facebook.com/GalandHaasTeam

#### **GENERAL INFORMATION**

4 Beds, 2 Full Baths, 2 Half Baths Approximately 4,100 sq. ft. Year Built: 2003

Acres: .25 acres

#### **DIRECTIONS**

City: Eugene

Delta Hwy North to Ayers Road, Left on Meadow View, Right on Sand Trap Lane