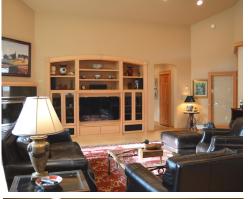

### 4 Bedroom, 2 Full Bathroom, 2 Half Bath, Approximately 4,100 SF

- \* Open concept floor plan
- \* High-end amenities throughout
  - \* Maple wood flooring
- \* Granite counters | Maple cabinets
  - \* Gourmet kitchen
  - \* Double ovens | Gas cook top
  - \* Butler's pantry with wine rack
- \* Master suite with walk-in closet & private bathroom
  - \* Den/office on main level
  - \* Bonus room on upper level
- \* Gorgeous back patio with hot tub
- \* Gorgeous landscaping with sprinklers & lighting
  - \* 3-car garage with openers

#### **APPROXIMATE INFORMATION**

| Living Room22  | x | 20 |
|----------------|---|----|
| Kitchen19      | х | 16 |
| Dining Room12  | x | 17 |
| Master Suite19 | х | 15 |
| Bedroom #212   | x | 14 |
| Bedroom #314   | x | 13 |
| Den/Office10   | x | 14 |
| Bonus Room30   | X | 27 |